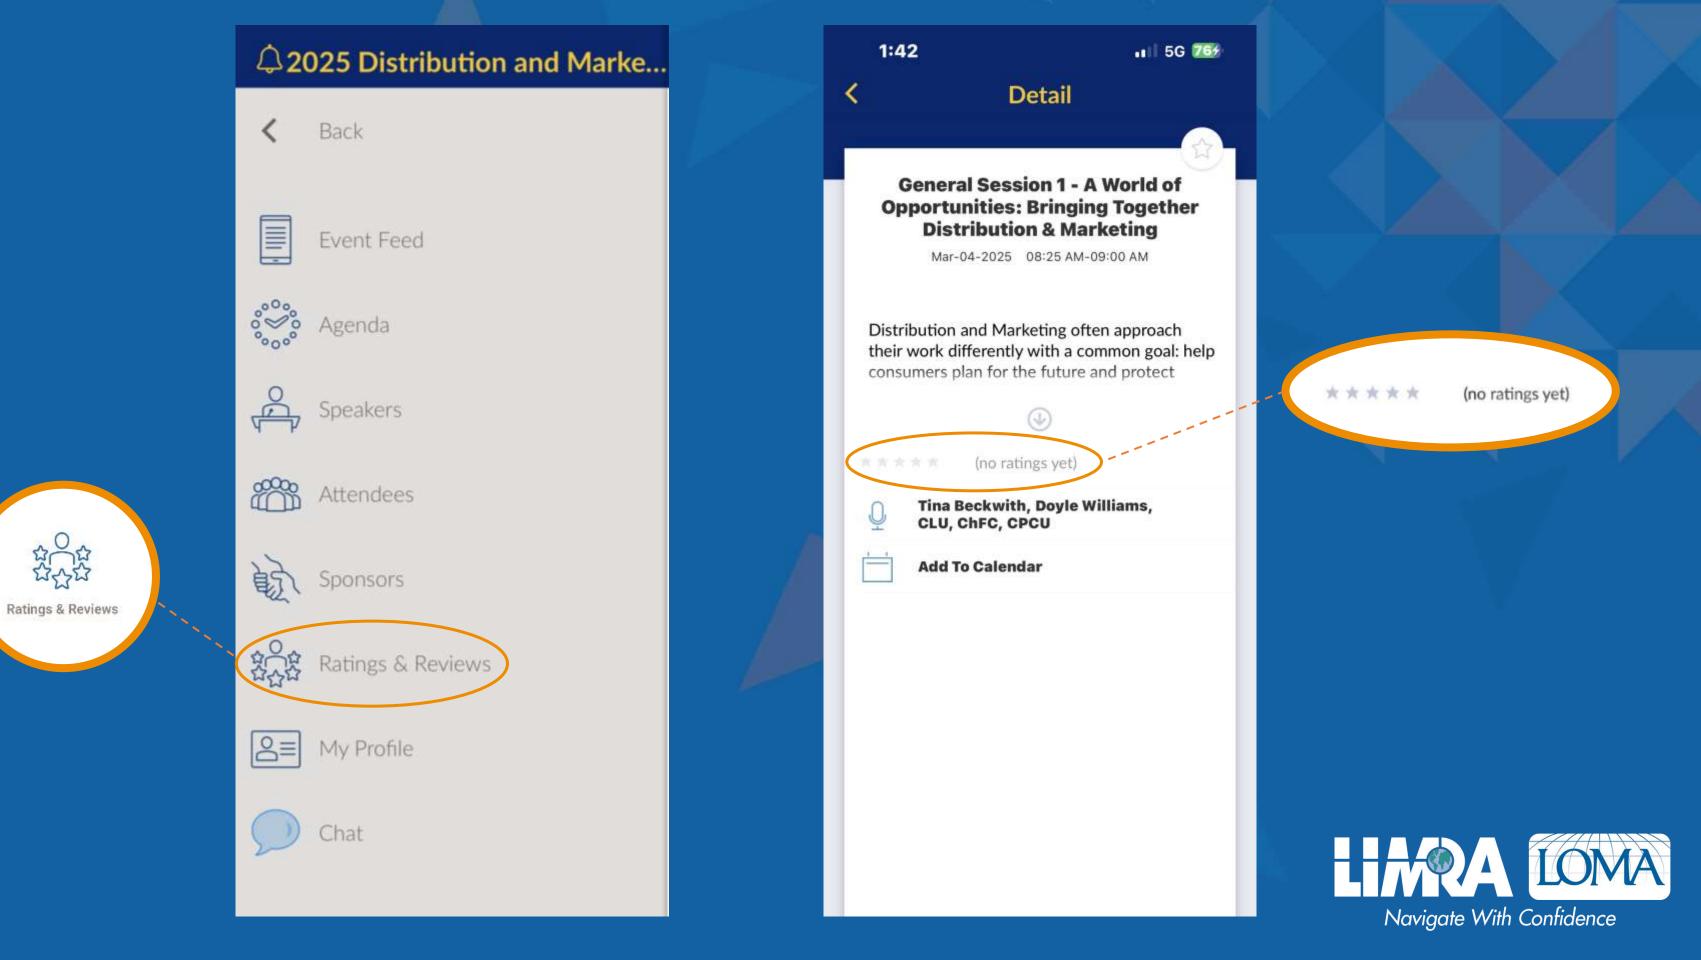

-------------------|----------|--------|-------------|
| LIARA<br>Navigate With Confidence® |                          |                   | Search                     | Q        | TOPICS | L CREATE AC |
| RESEARCH 🔻                         | SOLUTIONS AND SERVICES 🔻 | TRENDING TOPICS 🔻 | EVENTS, LEARNING, AND NETW | ORKING 🔻 |        | NEWSROOM    |

ARTIFICIAL INTELLIGENCE -

## Artificial Intelligence (AI) Tools and Resources

This comprehensive hub for AI Tools and Resources provides essential materials designed to enhance your organization's AI journey. These resources are tailored to support your strategic decision-making and drive successful AI integration. Additional resources will be made available throughout the year.







## Please Provide Your Feedback on the Conference App



# Thank You