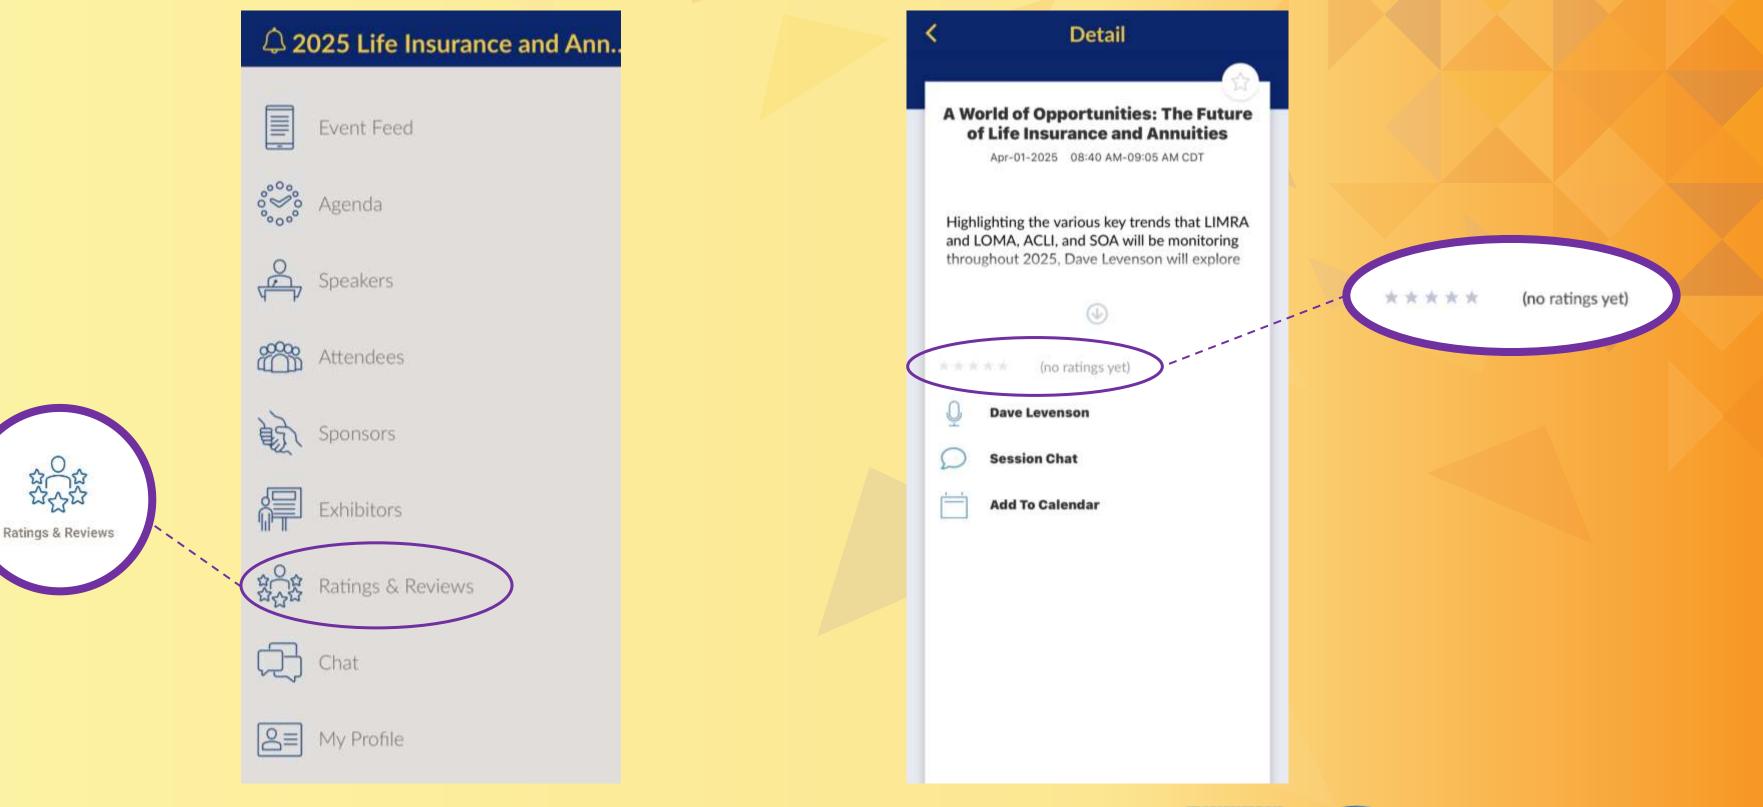

Watch Network: <u>www.aarp.org/fraudwatchnetwork</u>

AARP Fraud Watch Helpline: 877-908-3360

AARP Fraud Support Group Sessions: <u>www.aarp.org/fraudsupport</u>

FBI's Internet Crime Compliant Center: <u>https://www.ic3.gov/</u>

### **Scam Podcasts:**

- AARP's The Perfect Scam
- The Economist: Scam incorporated Investigative journalist investigating slavery & fraud in the World today







## **Investigative Tools:**

AARP Fraud Watch Network Scam-Tracking Map: Track Fraud in your Area www.aarp.org/scammap

Verify if an email address been in any data breaches: https://haveibeenpwned.com/

Senior & Vulnerable Investor Issues Map: https://www.bressler.com/senior-map

**IP Address Fraud Check:** 

https://scamalytics.com/





### **Please Provide Your Feedback on the Conference App**











# Thank You