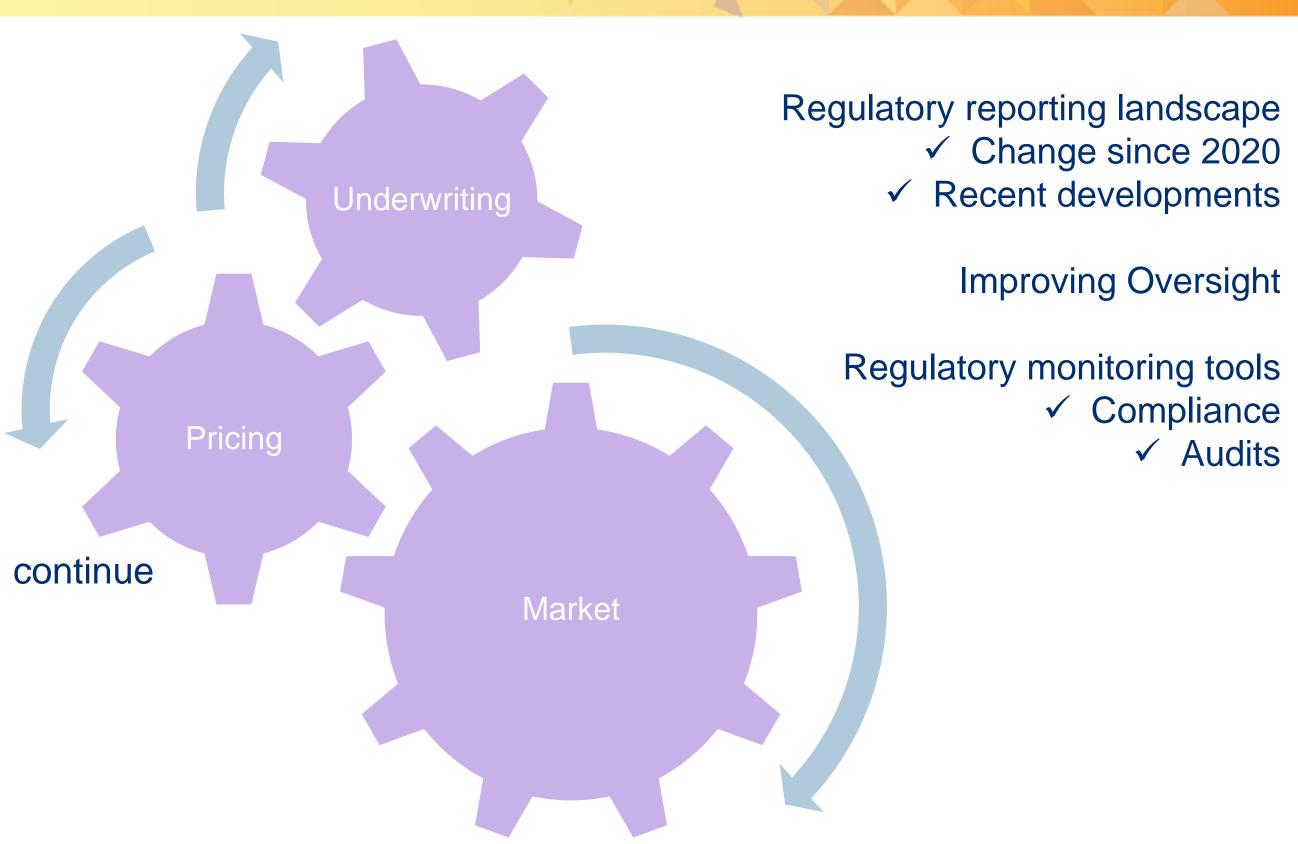

**Anti-Discrimination Laws** 

Regulating newer technologies

- ✓ Automated Underwriting
  - ✓ Triage Programs
  - ✓ Big Data and AI

Reporting

**Experience Collection** 

#### Reporting/monitoring

- ✓ Production
- ✓ Program

#### Monitoring tools

- ✓ Plan F
- ✓ Recheck
- ✓ Post issue APS/EHR
- ✓ QA/QC audits

Program refinement: start, stop, continue

Communication

Enterprise buy-in /support

**SOCIETY OF** 