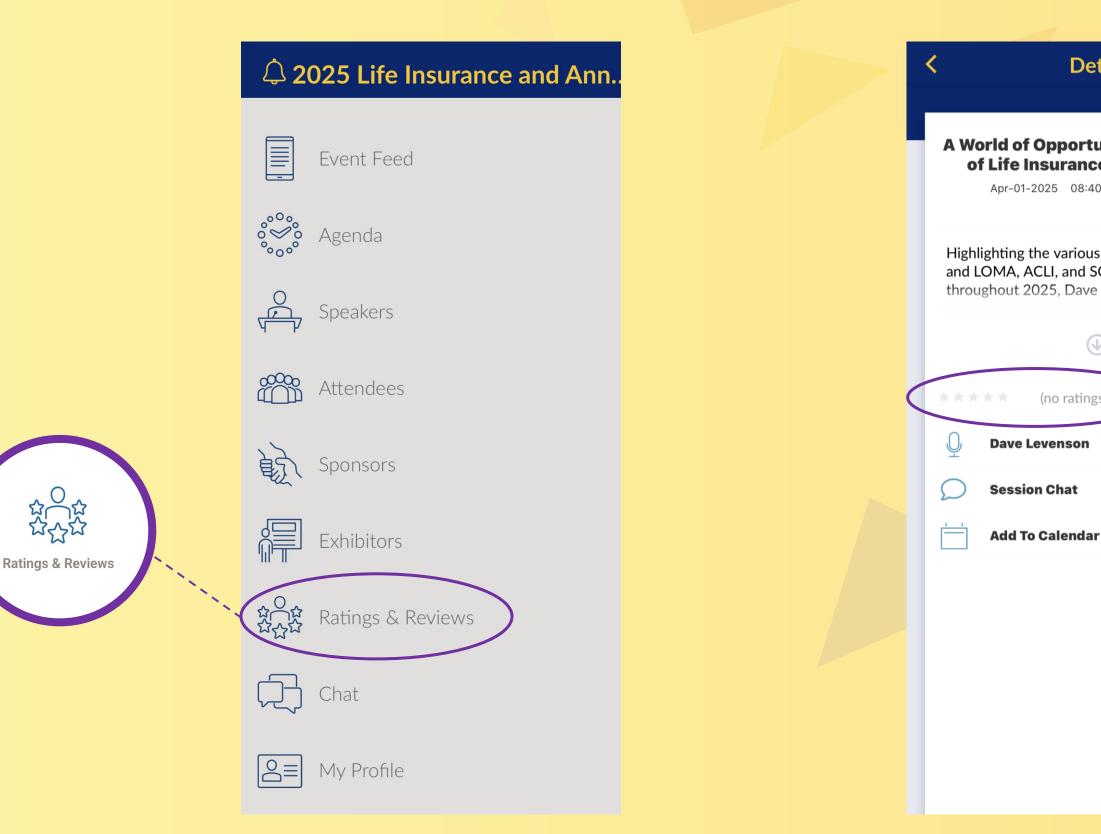

es Inc



SAN FRANCISCO



BANGALORE



SINGAPORE

We have have offices in Bangalore and San Francisco, and over half of our team is remote across the US, as well as in Singapore. As a digital-first company we have Ethosaurs collaborating, creating, and innovating in multiple timezones.

### "So, where are you based?"



#### Pacific Life Insurance Company











#### Exam Approach

#### Strategy

- Project Management
- Third Party Administrators
- Lessons Learned







#### Trends

- Multi-Stated Exams
- Targeted Exams
- Suitability and Oversight







#### Relationships

- Internal Relationships and Coordination with Subject Matter Experts, Operations, Business Stakeholders
- Regulators and Examiners





#### Q&A







#### **Please Provide Your Feedback on the Conference App**











# Thank You