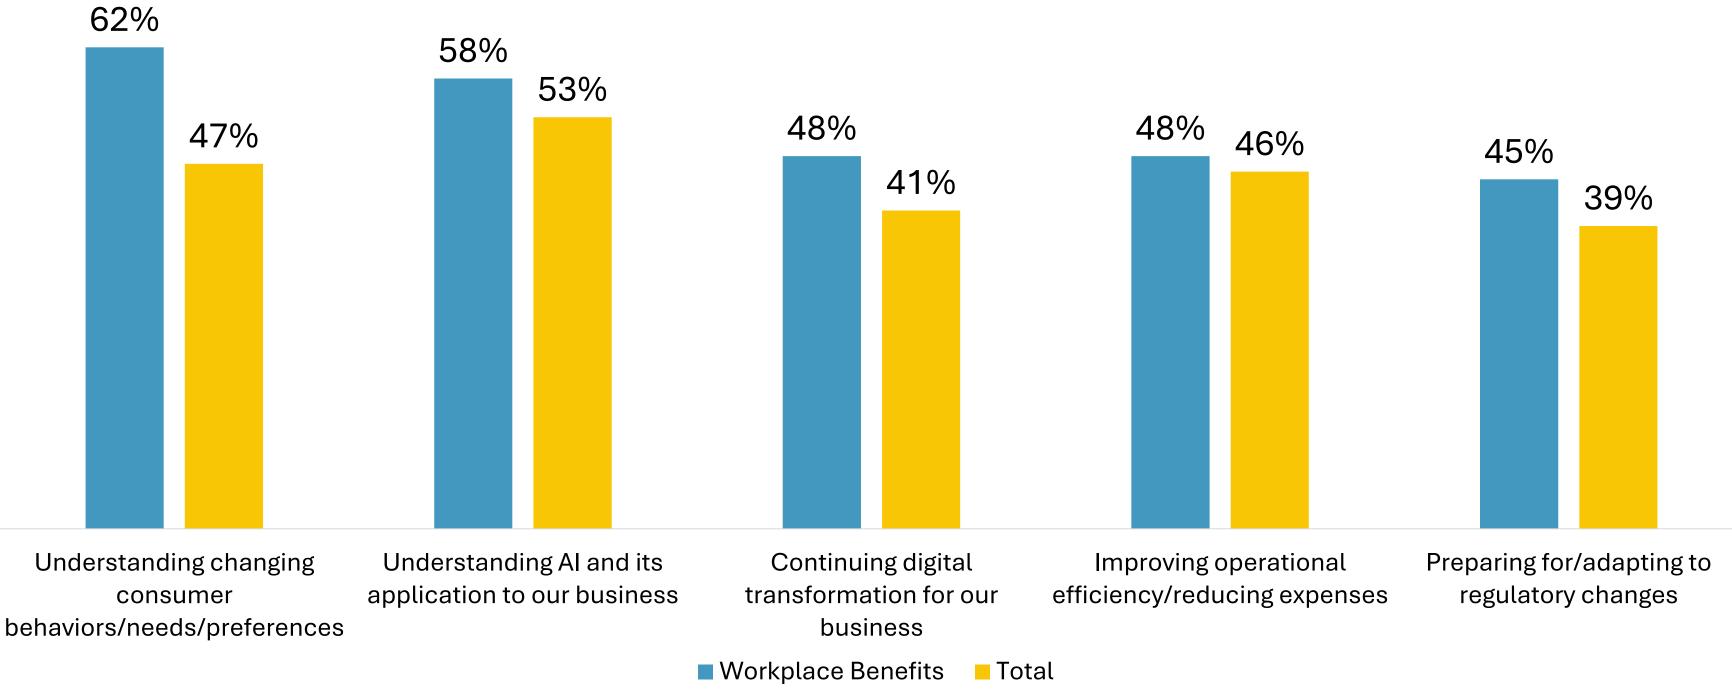

## **Objective: Impacting Focus in 2025**

#Selecting: Expanding/strengthening distribution relationships (n=380), Evaluating new markets and market opportunities (n=479), Developing/introducing new products (n=465), Understanding changing consumer behaviors/needs/preferences (n=693), Continuing digital transformation for our business (n=609), Understanding AI and its application to our business (n=782), Improving operational efficiency/reducing expenses (n=684), Preparing for/adapting to regulatory changes (n=571), Attracting and developing new talent/reskilling existing talent (n=517), Other, please specify (n=17), None of the above (n=66).