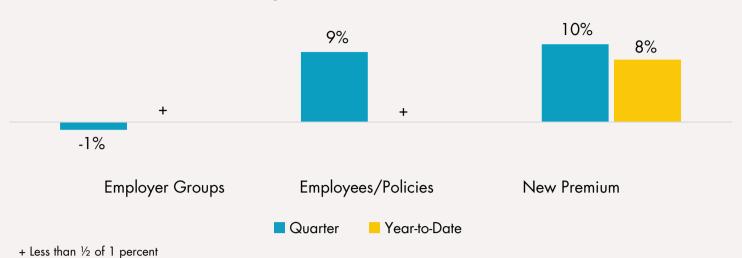

## Life Insurance

Carriers wrote over \$925 million in total new annualized premium sales in 4Q and just under \$4.5 billion in all of 2024.

#### **Workplace Life Insurance Sales**