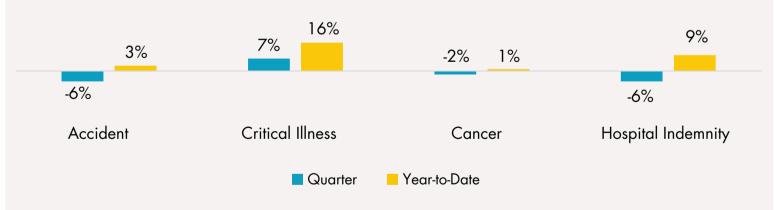

# Supplemental Health Insurance

Carriers sold a total of \$3.3 billion in new annualized supplemental health product premium in 2024, an 8% increase over 2023.

### Workplace Supplemental Health Insurance Sales