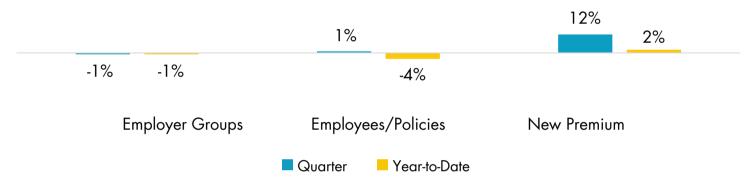

# **Disability Insurance**

Carriers wrote \$1.1 billion in total new annualized premium sales in 4Q, a 12% increase from the same period last year, and wrote \$4.2 billion in total new annualized premium sales through 2024.

#### **Workplace Disability Insurance Sales**