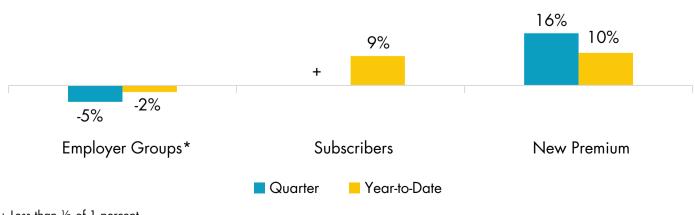

## **Dental Insurance**

Carriers reported a 9% increase in total new subscriber sales from the same period last year and \$3.2 billion in total new annualized premium sales in 2024.

## Workplace Dental Insurance Sales

<sup>+</sup> Less than ½ of 1 percent \*Employer Groups reflect group plans only.

Employer Groups reliect group plans only