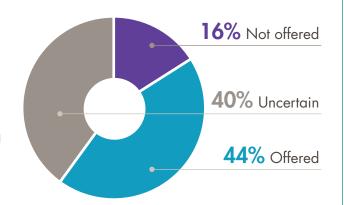

## Does your employer offer workplace life insurance?

LIMRA research demonstrates that employees who receive information about their benefits *throughout the year* are more likely than those who only receive information during open enrollment to say they understand their benefits (74% versus 53%).